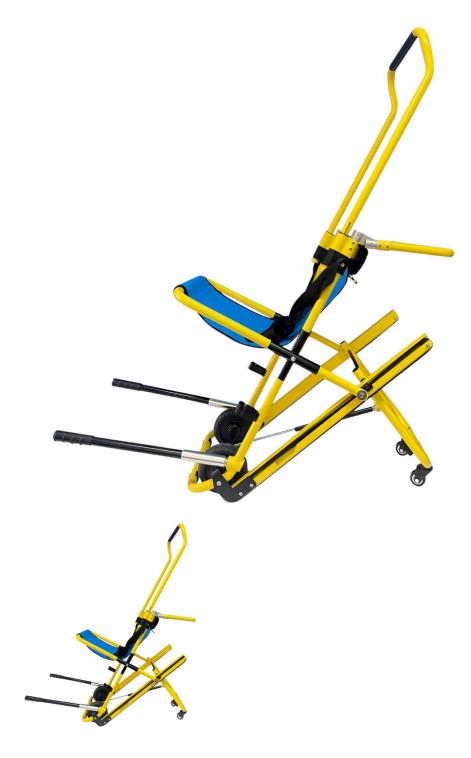

## **Advanced Chair Stair Evacuation Stretcher**

Chair Stair stretcher is an emergency device utilised for evacuating injured or wheelchair bound people downstairs in emergency situations.

Rating: Not Rated Yet **Price** 

## Ask a question about this product

Description - Manufactured from high strength aluminium alloy

- Utilised for evacuating patients downstairs in tall buildings
- Single or dual person operation
- Special wheel design provides excellent tracking and stability in confined spaces and in narrow stairwells

- Folds for easy storage
  Adjustable backrest ensures support for a range of patient heights
  Front and "free-loading" back handles allow for two-person operation
- Load bearing: 160kg