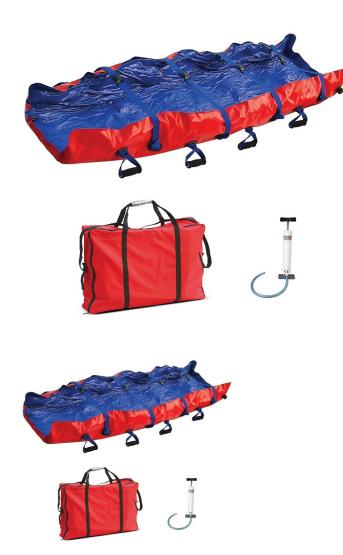

## Vacuum Mattress & Accessories

The Vacuum Mattress is the golden standard for full body immobilisation during transportation

- Manufactured from high quality TPU material
- 8 built in handles to ensure safe and stable handling of patient
- 4 built in patient restraining straps
- Smooth surface promotes hygiene and infection control during cleaning
- Vacuum Mattress is X-ray and CT scan friendly
- Double-chamber pump and bag included
- Particularly valuable in situations where:

- Load-bearing: 159kg
- Dimensions: 92 × 53 × 140cm 6kg
- Standards Compliance: CE, FDA & ISO13485 approved

Rating: Not Rated Yet **Price** 

Ask a question about this product